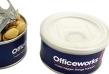

## **Product Code** CC045LSML

Description Small Pull Can with Peanuts 50g

Order#

Company Name

Contact

Label Size 260mmW x 33mmH

**Customer must provide PMS Colour print guide** Print Colour

Quantity